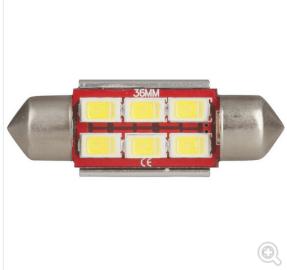

## **LED Festoon Globe, 36mm** 6x5730 LEDs, CANBus **Compatible**

CAT.NO: **ZD0752** 

A range of ultra-bright LED replacement "festoon" globes for car interior lights, which are fully compatible with modern "CANBus" systems that would o...

Description

A range of ultra-bright LED replacement "festoon" globes for car interior lights, which are fully compatible with modern "CANBus" systems that would otherwise give a globe failure warning when using an LED globe. Each globe features six ultra bright wide angle SMD LEDs, a non-polarity circuit (can fit the globe either way), and a CANBus circuit. There are three models to chose from, each working on 12VDC.

| Cat no. | Size | Lumens | LED Type  | Beam Colour |
|---------|------|--------|-----------|-------------|
| ZD-0750 | 31mm | 150    | 6x5730SMD | 120° White  |
| ZD-0752 | 36mm | 150    | 6x5730SMD | 120° White  |
| ZD-0754 | 41mm | 150    | 6x5730SMD | 120° White  |