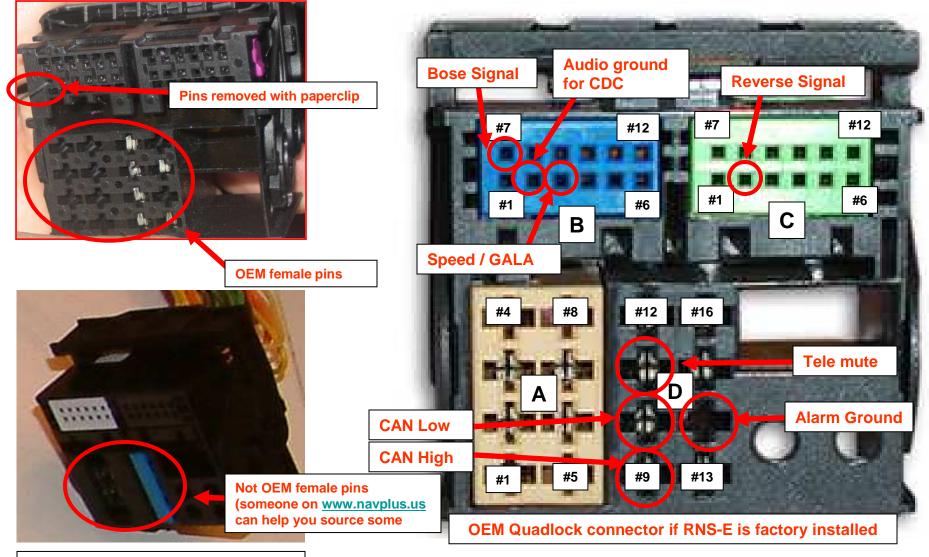

## **RNS-E Installation - Close up of Quadlock connector**

(additional connections to make for C5 A6 and B5 A4)

Sample aftermarket Quadlock connectors

**1e1**.

Please note: Most of the commercially available harnesses do not have numbers to represent the pin location for Connectors A, B, C and D.

| <ul> <li>B. EXT Control Connector (CD Changer, PhatBox,<br/>OEM SAT tuner etc.) (Female pins/wires: #000-979-009)</li> <li>1 - Most Ring break (NC)</li> <li>2 - CDC-NF GND (audio ground for CD changer)</li> <li>3 - V-Signal (analog speed signal/GALA)</li> <li>4 - U14R-2 (Constant power source for CD changer etc)</li> <li>5 - K-Line (K-line diagnostic; VAGCOM)</li> <li>6 - CDC-Data out (CDC data out)</li> <li>7 - BOSE Pin (used if you have a Bose system)</li> <li>8 - CDC-NF R. IN (cd changer left audio in)</li> <li>9 - CDC-NF R. IN (cd changer right audio in)</li> <li>10 - U14 ST CDC (Ignition/accessory power for CD changer)</li> <li>11 - CDC -Data IN (cd changer data input)</li> <li>12 - CDC- Data CLK (cd changer clock input)</li> </ul> | <ul> <li>C: EXT Control Connector (For Bose or<br/>Non-Bose Amp, telephone interface)<br/>(Female pins/wires: #000-979-009)</li> <li>1 - *MIC IN (-)</li> <li>2 - RFSL (Analog reverse signal)</li> <li>3 - Line Out FL (front left audio signal)</li> <li>4 - *MIC Out (-)</li> <li>5 - Line Out RL (rear left audio signal)</li> <li>6 - TEL NF IN (-) (Telephone speaker negative input)</li> <li>7 - *MIC IN (+)</li> <li>8 - Line Out GND (audio ground)</li> <li>9 - Line Out FR (front rear audio signal)</li> <li>10 - *MIC Out (+)</li> <li>11 - Line Out RR (rear right audio signal)</li> </ul> |
|----------------------------------------------------------------------------------------------------------------------------------------------------------------------------------------------------------------------------------------------------------------------------------------------------------------------------------------------------------------------------------------------------------------------------------------------------------------------------------------------------------------------------------------------------------------------------------------------------------------------------------------------------------------------------------------------------------------------------------------------------------------------------|------------------------------------------------------------------------------------------------------------------------------------------------------------------------------------------------------------------------------------------------------------------------------------------------------------------------------------------------------------------------------------------------------------------------------------------------------------------------------------------------------------------------------------------------------------------------------------------------------------|
| ι <b>σ</b> ι ,                                                                                                                                                                                                                                                                                                                                                                                                                                                                                                                                                                                                                                                                                                                                                             |                                                                                                                                                                                                                                                                                                                                                                                                                                                                                                                                                                                                            |

| A: Speaker Connecter (front passive speakers)<br>(Female pins/wires: #000-979-133)<br>1 - N.C.<br>2 - Right Front (+)<br>3 - Left Front (+)<br>4 - N.C.<br>5 - N.C.<br>6 - Right Front (-)<br>7 - Left Front (-)<br>8 - N.C. | D: Power Connector (Female pins/wires: #000-979-133)<br>9 - CAN-H (CANbus High signal)<br>10 - CAN-L (CANbus Low signal)<br>11 - TEL-Mute (Telephone mute connection)<br>12 - KI.31 (Primary ground connection)<br>13 - U14 ST DSP (Radio On) (remote "on" lead for rear amp)<br>14 - DWA-GND (Alarm ground)<br>15 - KI.30 (Constant 12V power source)<br>16 - U14R-1 (N.C.) |
|------------------------------------------------------------------------------------------------------------------------------------------------------------------------------------------------------------------------------|------------------------------------------------------------------------------------------------------------------------------------------------------------------------------------------------------------------------------------------------------------------------------------------------------------------------------------------------------------------------------|
|------------------------------------------------------------------------------------------------------------------------------------------------------------------------------------------------------------------------------|------------------------------------------------------------------------------------------------------------------------------------------------------------------------------------------------------------------------------------------------------------------------------------------------------------------------------------------------------------------------------|

Key;

NC = Not Connected

\* Only used with OEM Bluetooth kit and factory installed speech dialog system (SDS) - Not available as factory option in the C5 or B5 chassis.